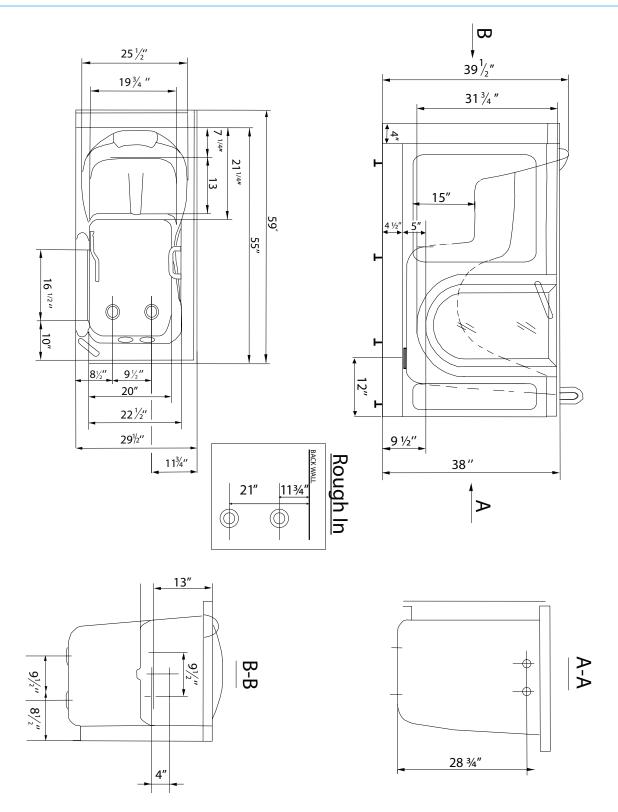

## Deluxe Soaking Walk In Bathtub

| 03057 Left Hand Door and Drain                                                                                                                                                                                      | O3058 Right Hand Door and Drain                                                                                                                                                                                                                                                                                                                  |
|---------------------------------------------------------------------------------------------------------------------------------------------------------------------------------------------------------------------|--------------------------------------------------------------------------------------------------------------------------------------------------------------------------------------------------------------------------------------------------------------------------------------------------------------------------------------------------|
| Actual Size: 29.5 W x 55 L x 38 H<br>Shipping Size: 34 W x 59 L x 46 H<br>Shipping Weight: 250 lbs.<br>Net Weight: 150 lbs.<br>Water Capacity: 90 gal. US (unoccupied)<br>55-75 gal. US (occupied)                  | <ul> <li>Options:</li> <li>Left or Right Hand Door/Drain</li> <li>Dual Massage</li> <li>Dual Massage with No Faucet (holes not drilled)</li> <li>5 Piece Fast Fill Roman Faucet Set<br/>(Hot, Cold, Diverter, Hand Shower, Tub Spout)</li> <li>5 Piece Traditional Roman Faucet Set<br/>(Hot, Cold, Diverter, Hand Shower, Tub Spout)</li> </ul> |
| Included Features:<br>1. Tub Shell - Acrylic Tub Shell:<br>• High quality cast acrylic grade A<br>• Excellent color uniformity<br>• High Gloss White Finish<br>• 5 mm cast acrylic sheet<br>• Fiberglass Reinforced | <ul> <li>Plumbing:</li> <li>Two (2) x 2 floor drains with 2 overflows and 2 ADA compliant stainless steel cable operated openers with extension handles</li> <li>Drainage time +/- 80 seconds to over flow</li> <li>Two (2) PVC 2 drain elbows with 2 opening</li> </ul>                                                                         |
| 2. Stainless Steel Frame                                                                                                                                                                                            | Warranty:                                                                                                                                                                                                                                                                                                                                        |
| 3. Low threshold step in 9.5 with the option to lower to 6.5                                                                                                                                                        | <ul> <li>Lifetime limited warranty on frame, door, door seal gasket<br/>and acrylic walk in tub shell</li> <li>5 Year parts warranty*</li> <li>*For more information please visit www.ellasbubbles.com</li> </ul>                                                                                                                                |
| 4. Seat Width: 19.75                                                                                                                                                                                                |                                                                                                                                                                                                                                                                                                                                                  |
| <ol> <li>Eight (8) adjustable heavy duty leveling legs for<br/>stainless steel frame support</li> </ol>                                                                                                             |                                                                                                                                                                                                                                                                                                                                                  |
| <ol> <li>Stainless steel and tempered glass door, door frame<br/>and door seal gasket</li> </ol>                                                                                                                    |                                                                                                                                                                                                                                                                                                                                                  |

## Deluxe Soaking Walk In Bathtub

03057 L / 03058 R

\*Right hand door and drain shown