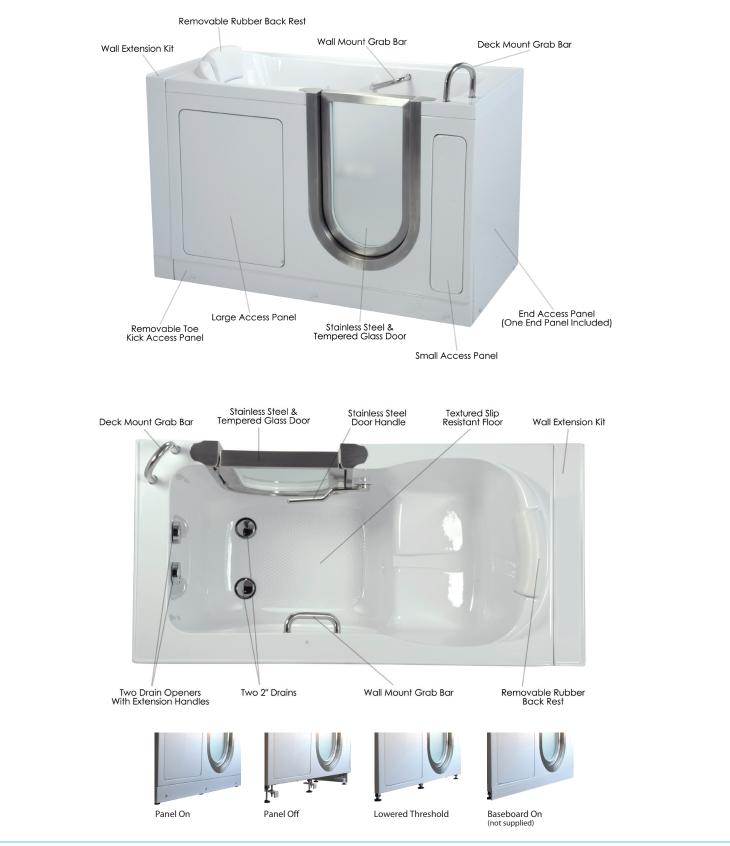

- 7. Removable door for easy cleaning
- 8. Deck mount safety grab bar
- 9. Removable rubber back support (white)
- 10. Two (2) front, one (1) toe kick and one (1) side removable access panels
- 11. Wall extension kit to fit in standard 60" opening (extends to 59 )

## Deluxe Soaking Walk In Bathtub Features

## Deluxe Soaking Walk In Bathtub

03057 L / 03058 R

\*Right hand door and drain shown