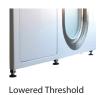

### **Included Features:**

- 1. Tub Shell Acrylic Tub Shell:
  - · High quality cast acrylic grade A
  - · Excellent color uniformity
  - High Gloss White Finish
  - 5 mm cast acrylic sheet
  - Fiberglass Reinforced
- 2. Stainless Steel Frame
- 3. Low threshold step in 8.5 with the option to lower to 5.5
- 4. Seat Width: 21.75
- 5. Eight (8) adjustable heavy duty leveling legs for stainless steel frame support
- Stainless steel and tempered glass door, door frame and door seal gasket
- 7. Removable door for easy cleaning
- 8. Deck mount and wall mount, two (2) safety grab bars
- 9. Removable rubber back support (white)
- 10. Two (2) front, one (1) toe kick and one (1) side removable access panels
- Wall extension kit to fit in standard 60" opening (extends to 59 )