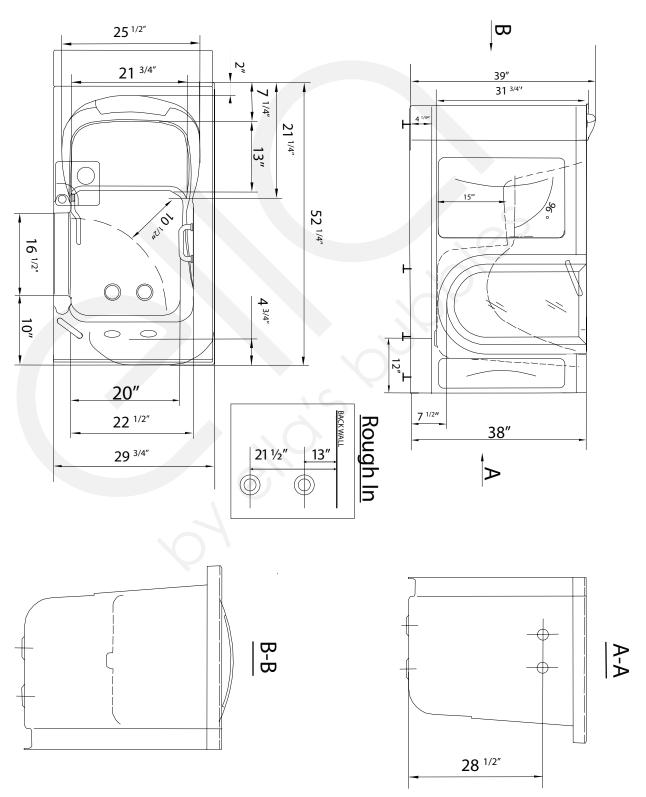

# Elite Soaking Walk In Bathtub 03107 L / 03108 R

\*Right hand door and drain shown