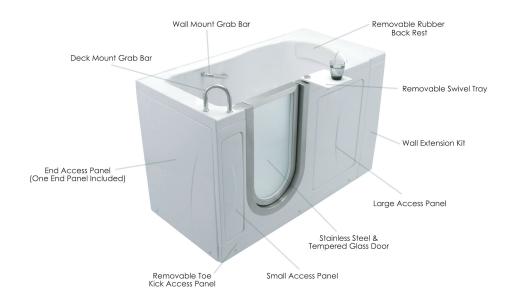

### **Included Features:**

- 1. Tub Shell Acrylic Tub Shell:
  - · High quality cast acrylic grade A
  - · Excellent color uniformity
  - High Gloss White Finish
  - 5 mm cast acrylic sheet
  - Fiberglass Reinforced
- 2. Stainless Steel Frame
- 3. Low threshold step in 8.5 with the option to lower to 5.5
- 4. Seat Width: 21.75
- 5. Eight (8) adjustable heavy duty leveling legs for stainless steel frame support
- Stainless steel and tempered glass door, door frame and door seal gasket
- 7. Removable door for easy cleaning
- 8. Deck mount and wall mount, two (2) safety grab bars
- 9. Removable rubber back support (white)
- 10. Two (2) front, one (1) toe kick and one (1) side removable access panels
- Wall extension kit to fit in standard 60" opening (extends to 59 )

### Plumbing:

- Two (2) x 2 floor drains with 2 overflows and 2 ADA compliant stainless steel cable operated openers with extension handles
- Drainage time +/- 80 seconds to over flow
- Two (2) PVC 2 drain elbows with 2 opening

# Elite Soaking Walk In Bathtub Features

Panel On Panel Off

Baseboard On (not supplied)