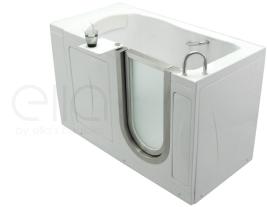

# Elite Soaking Walk In Bathtub 03107 L / 03108 R

\*Right hand door and drain shown