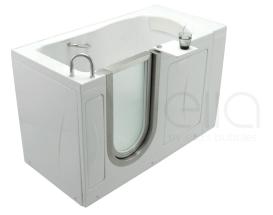

## Elite Soaking Walk In Bathtub

03107 Left Hand Door and Drain

Actual Size: 29.75 W x 52.25 L x 38 H Shipping Size: 34 W x 57 L x 46 H

Shipping Weight: 240 lbs. Net Weight: 140 lbs.

Water Capacity: 80 gal. US (unoccupied)