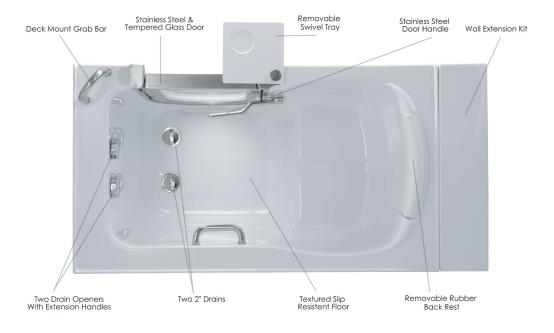

### **Included Features:**

- 1. Tub Shell Acrylic Tub Shell:
  - · High quality cast acrylic grade A
  - · Excellent color uniformity
  - High Gloss White Finish
  - 5 mm cast acrylic sheet
  - Fiberglass Reinforced
- 2. Stainless Steel Frame
- 3. Low threshold step in 8.5 with the option to lower to 5.5
- 4. Seat Width: 21.75
- 5. Eight (8) adjustable heavy duty leveling legs for stainless steel frame support
- Stainless steel and tempered glass door, door frame and door seal gasket
- 7. Removable door for easy cleaning
- 8. Deck mount and wall mount, two (2) safety grab bars
- 9. Removable rubber back support (white)
- 10. Two (2) front, one (1) toe kick and one (1) side removable access panels
- Wall extension kit to fit in standard 60" opening (extends to 59 )

### Plumbing:

- Two (2) x 2 floor drains with 2 overflows and 2 ADA compliant stainless steel cable operated openers with extension handles
- Drainage time +/- 80 seconds to over flow
- Two (2) PVC 2 drain elbows with 2 opening

# Elite Soaking Walk In Bathtub Features

Panel On Panel Off

Baseboard On (not supplied)