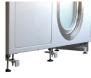

### **Included Features:**

- 1. Tub Shell Acrylic Tub Shell:
  - · High quality cast acrylic grade A
  - · Excellent color uniformity
  - High Gloss White Finish
  - 5 mm cast acrylic sheet
  - Fiberglass Reinforced
- 2. Stainless Steel Frame
- 3. Low threshold step in 8.5 with the option to lower to 5.5
- 4. Seat Width: 21.75
- 5. Eight (8) adjustable heavy duty leveling legs for stainless steel frame support
- Stainless steel and tempered glass door, door frame and door seal gasket
- 7. Removable door for easy cleaning
- 8. Deck mount and wall mount, two (2) safety grab bars
- 9. Removable rubber back support (white)
- 10. Two (2) front, one (1) toe kick and one (1) side removable access panels
- Wall extension kit to fit in standard 60" opening (extends to 59 )

### Plumbing:

- Two (2) x 2 floor drains with 2 overflows and 2 ADA compliant stainless steel cable operated openers with extension handles
- Drainage time +/- 80 seconds to over flow
- Two (2) PVC 2 drain elbows with 2 opening