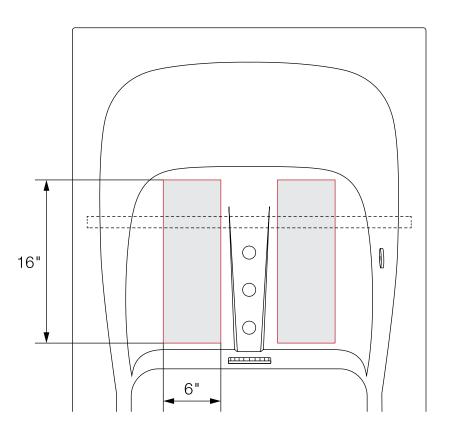

## **Heated Seat and Backrest**

Specifications

Voltage:

Input - 120V

Wattage:

Back - 47.4W

Seat - 44.6W

Total - 92W

Components:

(1) Controller Box

(1) LED Keypad

(2) Seat Heater

(2) Backrest Heater