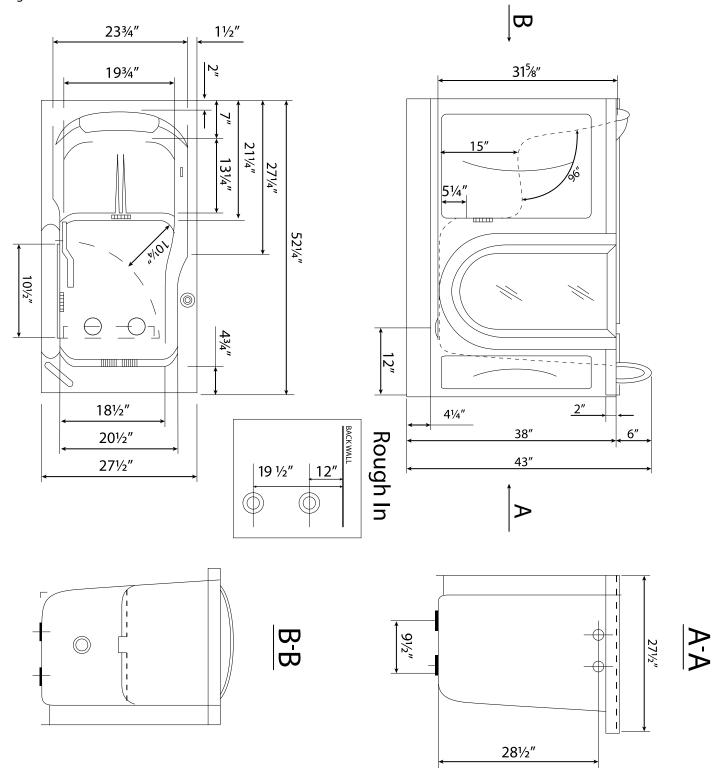

## Specifications

Actual Size: 27.5  $\$ W x 52.25  $\$ L x 38  $\$ H Shipping Size: 31  $\$ W x 57  $\$ L x 47  $\$ H

Shipping Weight: 240 lbs. Net Weight: 140 lbs. Water Capacity:

70 gal. US (unoccupied) 35-55 gal. US (occupied)