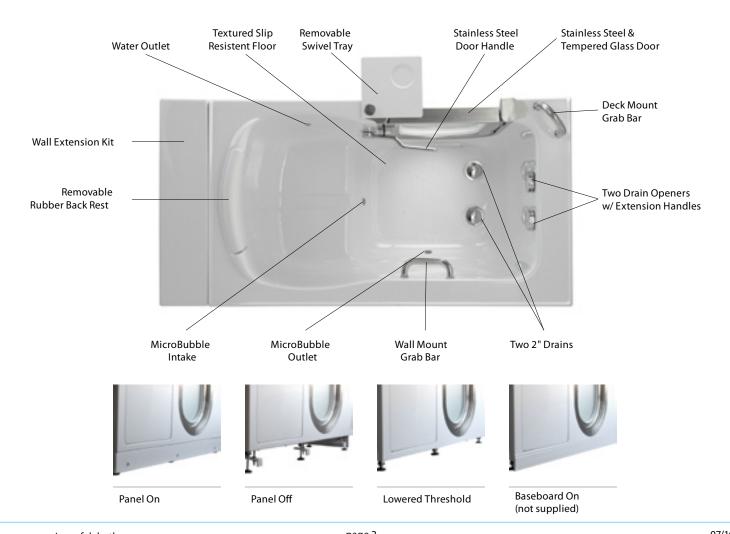

## **Included Features**

Tub Shell – Acrylic Tub Shell:

- · High quality cast acrylic grade A
- · Excellent color uniformity
- · High gloss white finish
- 5 mm cast acrylic sheet
- · Fiberglass reinforced
- 1. Stainless Steel Frame
- 2. Low threshold step in 8 with the option to lower to 5
- 3. Seat Width: 19.75
- 4. Eight (8) adjustable heavy duty leveling legs
- 5. Stainless steel and tempered glass door, door frame and door seal gasket
- 6. Removable door for easy cleaning
- 7. Deck mount safety grab bar
- 8. Removable rubber back support (white)
- 9. Unique removable swivel tray (Patented)
- 10. MicroBubble Therapy System
  - 1HP Pump (10 amp)
  - Pressure Vessel
  - Air Switch
  - Agitator Valve
- 11. Two (2) front, one (1) toe kick and one (1) side removable access panels
- 12. Wall extension kit to fit in standard 60 opening (extends to 59)

- 13. Huntington Brass Fast Fill Faucet Set
  - Hot Lever Handle
  - Cold Lever Handle
  - Diverter + Handle
  - Hand Shower
  - Spout with Shank (extends to 59 )

## Plumbing

- Two (2) x 2 floor drains with 2 overflows and 2 ADA compliant stainless steel cable operated openers with extension handles
- Drainage time +/- 80 seconds to overflow
- Two (2) PVC 2 drain elbows with 2 opening

# \*No faucet option shown Removable Rubber Back Rest Deck Mount Grab Bar End Access Panel (One End Panel Included) Stainless Steel & Tempered Glass Door Small Access Panel Removable Tow