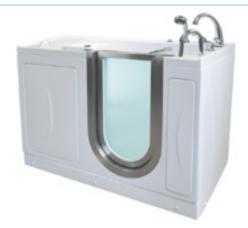

03167MF Left Hand Door & Drain 03167MFH (optional)



03168MF Right Hand Door & Drain 03168MFH (optional)

## Specifications

Actual Size: 27.5  $\$ W x 52.25  $\$ L x 38  $\$ H Shipping Size: 31  $\$ W x 57  $\$ L x 47  $\$ H

Shipping Weight: 240 lbs. Net Weight: 140 lbs. Water Capacity:

70 gal. US (unoccupied) 35-55 gal. US (occupied)

## Options

- Left or Right Hand Door/Drain
- Heated Seat and Backrest

## **Included Features**

Tub Shell – Acrylic Tub Shell:

- · High quality cast acrylic grade A
- · Excellent color uniformity
- · High gloss white finish
- 5 mm cast acrylic sheet
- · Fiberglass reinforced
- 1. Stainless Steel Frame
- 2. Low threshold step in 8 with the option to lower to 5
- 3. Seat Width: 19.75
- 4. Eight (8) adjustable heavy duty leveling legs
- 5. Stainless steel and tempered glass door, door frame and door seal