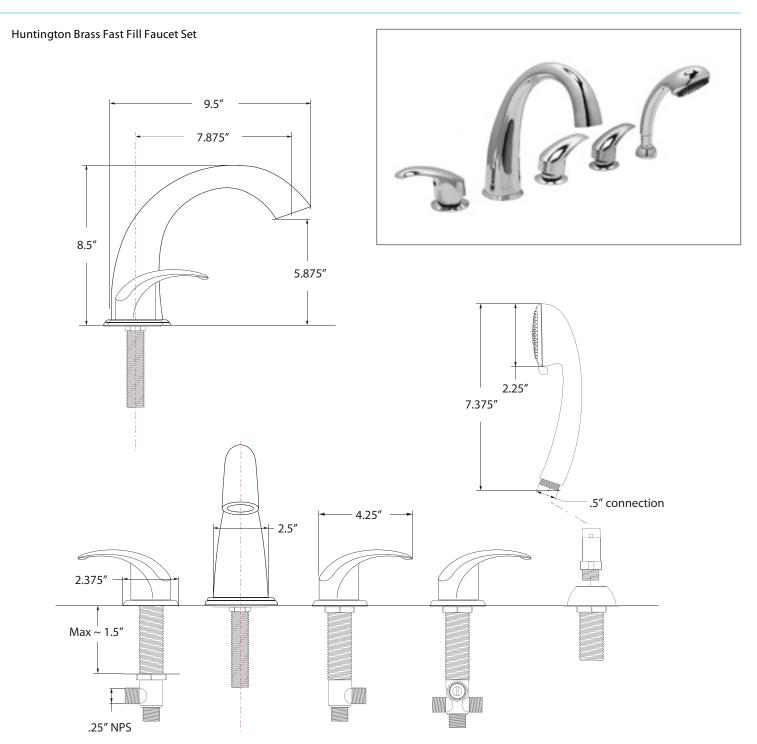

- 13. Huntington Brass Fast Fill Faucet Set
  - Hot Lever Handle
  - Cold Lever Handle
  - Diverter + Handle
  - Hand Shower
  - Spout with Shank (extends to 59 )