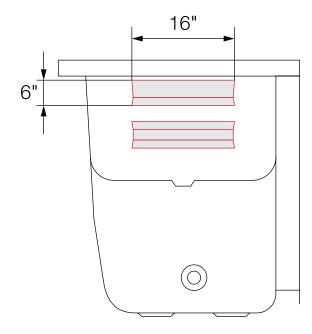

## **Heated Seat and Backrest**

Specifications

Voltage:

Input - 120V

Wattage:

Back - 47.4W

Seat - 44.6W

Total - 92W

Components:

(1) Controller Box

(1) LED Keypad

(2) Seat Heater

(2) Backrest Heater