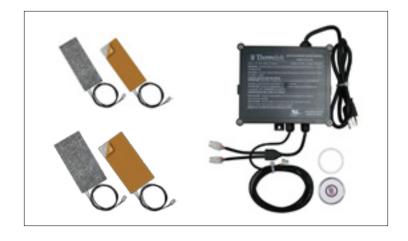

## **Heated Seat and Backrest**

Specifications

Voltage:

Input - 120V

Wattage:

Back - 47.4W

Seat - 44.6W

Total - 92W

Components:

(1) Controller Box

(1) LED Keypad

(2) Seat Heater

(2) Backrest Heater