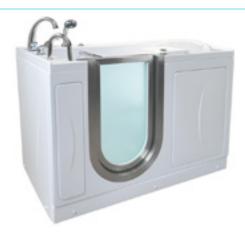

03167MF Left Hand Door & Drain 03167MFH (optional)



03168MF Right Hand Door & Drain 03168MFH (optional)

## Specifications

Actual Size: 27.5  $\$ W x 52.25  $\$ L x 38  $\$ H Shipping Size: 31  $\$ W x 57  $\$ L x 47  $\$ H

Shipping Weight: 240 lbs. Net Weight: 140 lbs. Water Capacity:

70 gal. US (unoccupied) 35-55 gal. US (occupied)

## Options

- Left or Right Hand Door/Drain
- Heated Seat and Backrest

## **Included Features**

Tub Shell – Acrylic Tub Shell:

- · High quality cast acrylic grade A
- · Excellent color uniformity
- · High gloss white finish
- 5 mm cast acrylic sheet
- · Fiberglass reinforced
- 1. Stainless Steel Frame
- 2. Low threshold step in 8 with the option to lower to 5
- 3. Seat Width: 19.75
- 4. Eight (8) adjustable heavy duty leveling legs
- 5. Stainless st