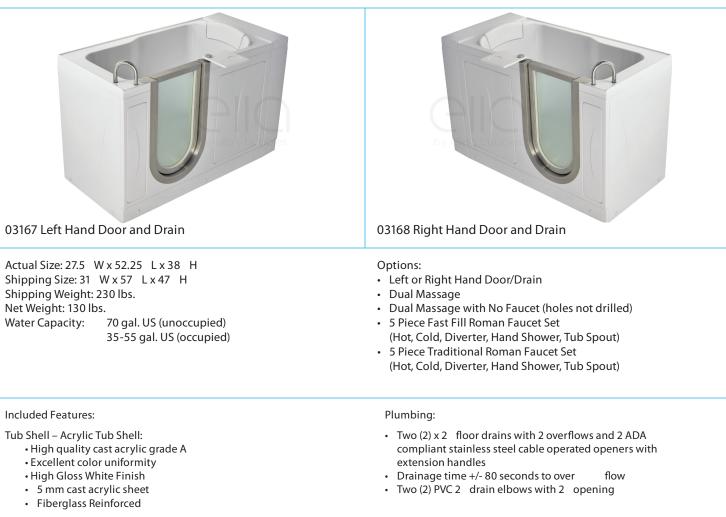

## Petite Soaking Walk In Bathtub

03167 L / 03168 R

\*Right hand door and drain shown

Disclaimer:

In an effort to continually improve our product, specifications and configurations are subject to change without notice. Before ordering or installing, consider future access to essential equipment.