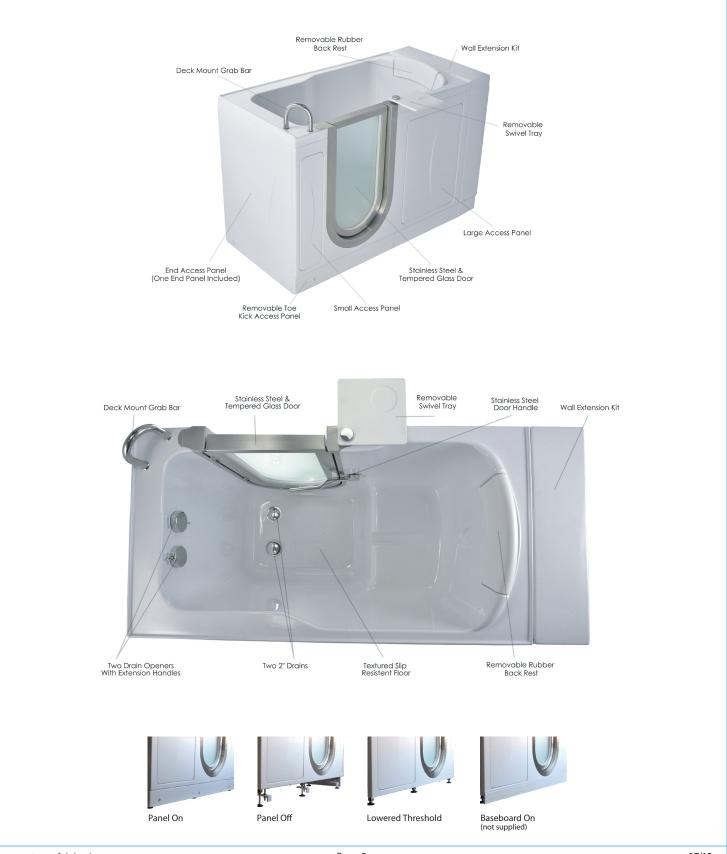

## Petite Soaking Walk In Bathtub

- 1. Stainless Steel Frame
- 2. Low threshold step in 8 with the option to lower to 5
- 3. Seat Width: 19.75
- 4. Eight (8) adjustable heavy duty leveling legs
- 5. Stainless steel and tempered glass door, door frame and door seal gasket
- 6. Removable door for easy cleaning
- 7. Deck mount safety grab bar
- 8. Removable rubber back support (white)
- 9. Unique removable swivel tray (Patent Pending)
- 10. Two (2) front, one (1) toe kick and one (1) side removable access panels
- 11. Wall extension kit to fit in standard 60" opening (extends to 59 )

## Petite Soaking Walk In Bathtub Features

Page 2