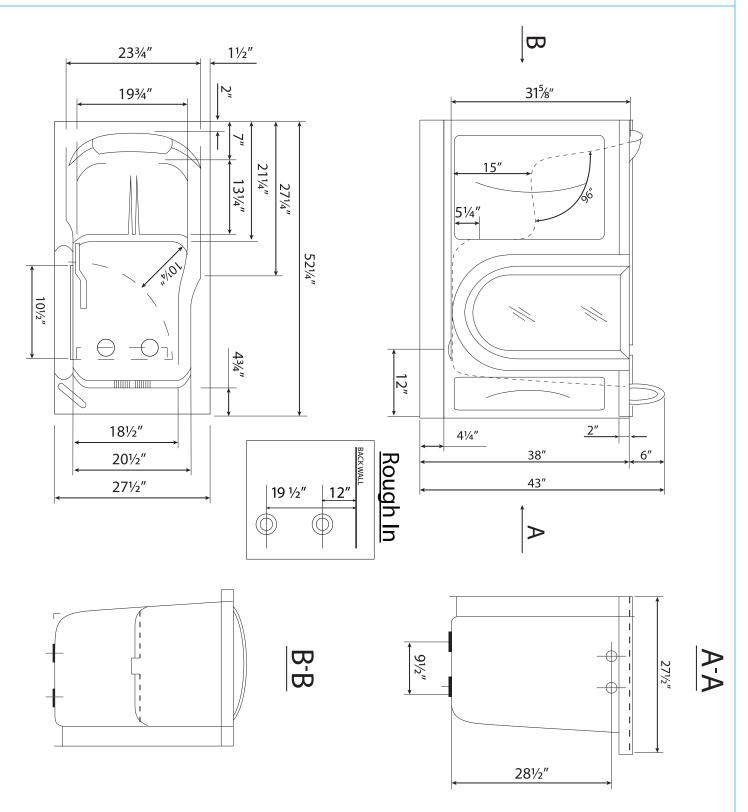

## Petite Soaking Walk In Bathtub

03167 L / 03168 R

\*Right hand door and drain shown

Disclaimer:

In an effort to continually improve our product, specifications and configurations are subject to change without notice. Before ordering or installing, consider future access to essential equipment.